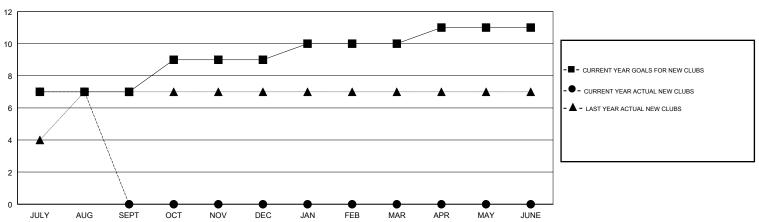

7             | 7         | 0             | JULY/AUG/SEPT         | 97                        | 164                     | 101                                          |
| OCT/NOV/DEC           | 2             | 0         | 0             | OCT/NOV/DEC           | 87                        | 0                       | 0                                            |
| JAN/FEB/MAR           | 1             | 0         | 0             | JAN/FEB/MAR           | 40                        | 0                       | 0                                            |
| APR/MAY/JUNE          | 1             | 0         | 0             | APR/MAY/JUNE          | -5                        | 0                       | 0                                            |

#### GOALS AND ACTUAL NEW CLUBS CUMULATIVE



# GOALS AND ACTUAL MEMBERS CUMULATIVE



| DROPPED CLUBS: 0  DROPPED MEMBERS |     | 15 CLUBS OF 58 ADDED 1 OR MORE NEW MEMBERS | GENDER DISTRIBUTION  MALE 1,125 (63.81%)  FEMALE 638 (36.19%)  Women Percentage Fiscal Year Goal: 36% |  |  |
|-----------------------------------|-----|--------------------------------------------|-------------------------------------------------------------------------------------------------------|--|--|
| DECEASED                          | 0   | CLICK HERE FOR CUMULATIVE                  | TOTAL FAMILY UNIT MEMBERS                                                                             |  |  |
| CLUB CANCELLED 0 OTHER 101        |     | MEMBERSHIP DATA                            |