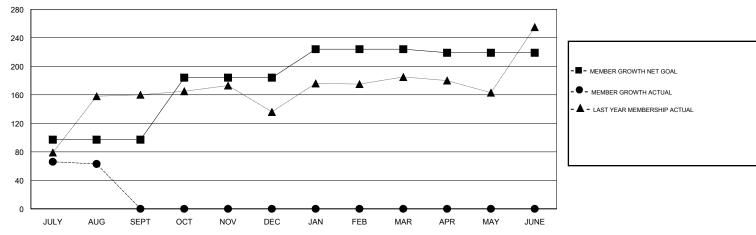

# GOALS AND ACTUAL MEMBERS CUMULATIVE

| DROPPED CLUBS: 0  DROPPED MEMBERS |     | 15 CLUBS OF 58 ADDED 1 OR MORE NEW MEMBERS | GENDER DISTRIBUTION  MALE 1,125 (63.81%)  FEMALE 638 (36.19%)  Women Percentage Fiscal Year Goal: 36% |  |  |
|-----------------------------------|-----|--------------------------------------------|-------------------------------------------------------------------------------------------------------|--|--|
| DECEASED                          | 0   | CLICK HERE FOR CUMULATIVE                  | TOTAL FAMILY UNIT MEMBERS                                                                             |  |  |
| CLUB CANCELLED 0 OTHER 101        |     | MEMBERSHIP DATA                            |                                                                                                       |  |  |
|                                   |     |                                            | FAMILY MEMBERS PAYING HALF DUES                                                                       |  |  |
| TOTAL                             | 101 |                                            |                                                                                                       |  |  |